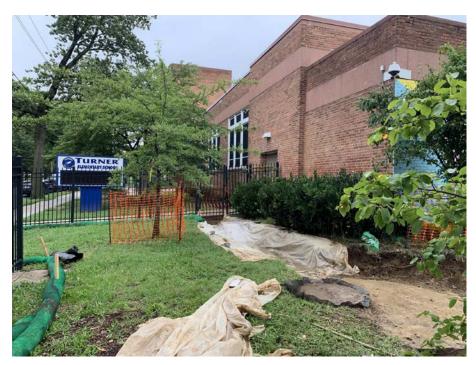

b>Sewershed</b> | Watershed           | Subwate         |               | Ward            |  |  |  |  |
|------------------|---------------------|-----------------|---------------|-----------------|--|--|--|--|
| MS4              | Potomac             | Oxon Ru         |               | 8               |  |  |  |  |
| Outcomes         |                     |                 |               |                 |  |  |  |  |
| Stormwater       | Contributing        | Impervious      | Trees Planted | d Linear Stream |  |  |  |  |
| Treatment Volume | Drainage Area       | Surface Removed |               | Feet Restored   |  |  |  |  |
| 625 gallons      | 560 ft <sup>2</sup> | n/a             | 6             | n/a             |  |  |  |  |





## **Preconstruction**









## Construction









## Completion