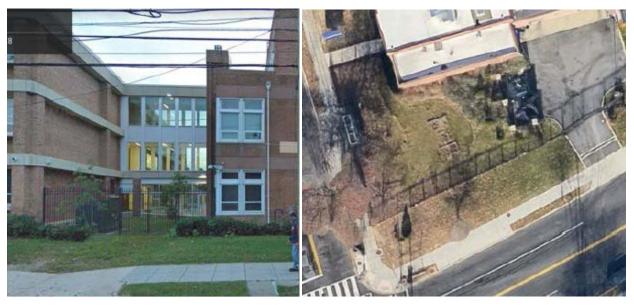

# District of Columbia Clean Water Construction-State Revolving Fund (CWC-SRF) Site Summary

| Schoolyard and Parkland Stormwater Retrofits |                                                        |                                                     | Grant Funding Year(s) FY2019     |                    |  |
|----------------------------------------------|--------------------------------------------------------|-----------------------------------------------------|----------------------------------|--------------------|--|
| RiverSmart Schools: Turner                   |                                                        |                                                     | Lead Agency<br>DOEE              |                    |  |
| Elementary                                   |                                                        |                                                     | Project Type Design/Construction |                    |  |
| Infrastructure Type<br>Green                 | Project Category School/Recreational Facility Retrofit | Address<br>3264 Stanton Road SE                     |                                  | Status<br>Complete |  |
| Design Start/End<br>March 2020 – July 2020   |                                                        | Construction Start/End August 2020 – September 2020 |                                  |                    |  |

## **Preconstruction**