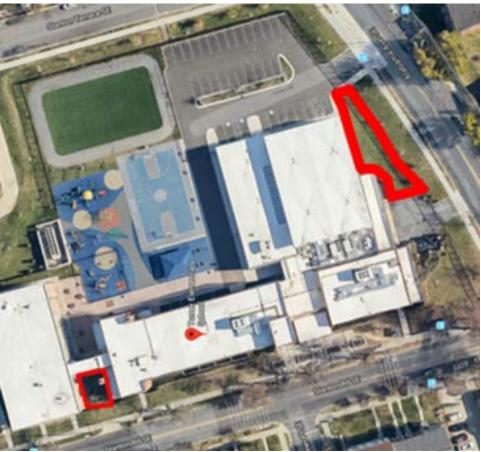

# District of Columbia Clean Water Construction-State Revolving Fund (CWC-SRF) Site Summary

| Schoolyard and Parkland Stormwater Retrofits |                                                        |                                                     | Grant Funding Year(s) FY2019     |                    |  |
|----------------------------------------------|--------------------------------------------------------|-----------------------------------------------------|----------------------------------|--------------------|--|
| RiverSmart Schools: Turner                   |                                                        |                                                     | Lead Agency<br>DOEE              |                    |  |
| Elementary                                   |                                                        |                                                     | Project Type Design/Construction |                    |  |
| Infrastructure Type<br>Green                 | Project Category School/Recreational Facility Retrofit | Address<br>3264 Stanton Road SE                     |                                  | Status<br>Complete |  |
| Design Start/End<br>March 2020 – July 2020   |                                                        | Construction Start/End August 2020 – September 2020 |                                  |                    |  |

## **Preconstruction**