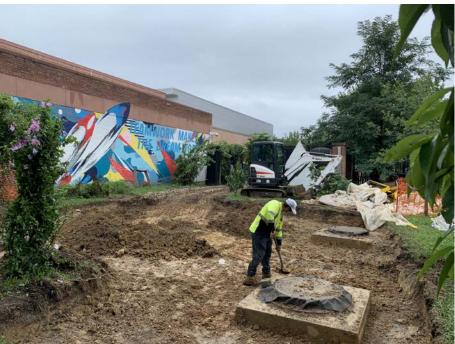

Sewershed</b> | Watershed           | Subwate         |               | Ward            |  |  |  |  |
|------------------|---------------------|-----------------|---------------|-----------------|--|--|--|--|
| MS4              | Potomac             | Oxon Ru         |               | 8               |  |  |  |  |
| Outcomes         |                     |                 |               |                 |  |  |  |  |
| Stormwater       | Contributing        | Impervious      | Trees Planted | d Linear Stream |  |  |  |  |
| Treatment Volume | Drainage Area       | Surface Removed |               | Feet Restored   |  |  |  |  |
| 625 gallons      | 560 ft <sup>2</sup> | n/a             | 6             | n/a             |  |  |  |  |





## **Preconstruction**









## Construction









## Completion