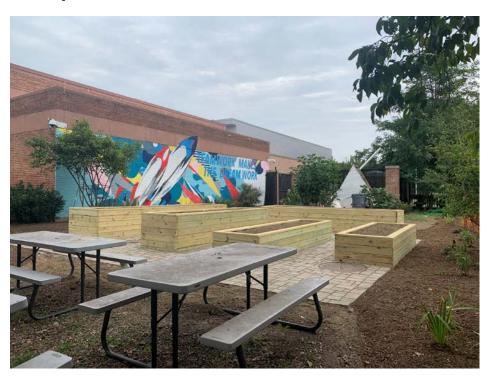

#### **Objective**

Retrofit schoolyard with green infrastructure, including bioretention areas and outdoor classroom spaces.

#### **Outputs**

- Designs and permits
- 7 raised planter beds
- Permeable paver walkways
- Outdoor classroom in courtyard area
- Fruit tree orchard (2 apple, 2 cherry and 2 peach tress)

| <b>Sewershed</b> | Watershed           | Subwate         |               | Ward            |  |  |  |  |
|------------------|---------------------|-----------------|---------------|-----------------|--|--|--|--|
| MS4              | Potomac             | Oxon Ru         |               | 8               |  |  |  |  |
| Outcomes         |                     |                 |               |                 |  |  |  |  |
| Stormwater       | Contributing        | Impervious      | Trees Planted | d Linear Stream |  |  |  |  |
| Treatment Volume | Drainage Area       | Surface Removed |               | Feet Restored   |  |  |  |  |
| 625 gallons      | 560 ft <sup>2</sup> | n/a             | 6             | n/a             |  |  |  |  |

## Completion